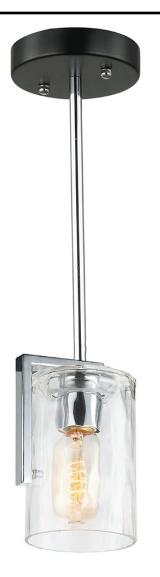

|                                                                                                                     |              | Finish Options |                |               |      |       |  |
|---------------------------------------------------------------------------------------------------------------------|--------------|----------------|----------------|---------------|------|-------|--|
| <b>MX 218BL-1</b><br>W:4.75" H:6.5" w/2×6" & 2×12" Threaded Rods<br>Glass: Clear Hammered<br>Finish: Black / Chrome |              |                | (CH)<br>Chrome | (AB)          | (BL) | (-07) |  |
| Lamps: 60W(M)                                                                                                       | Aged Brass   | Black / Chrome |                | Black         | CO.  |       |  |
| REFERENCE                                                                                                           | E QTY. REMAR |                | RKS            | Project       |      |       |  |
|                                                                                                                     |              |                |                | Location/Type |      |       |  |
|                                                                                                                     |              |                |                | Architect     |      |       |  |
|                                                                                                                     |              |                |                | Engineer      |      |       |  |
|                                                                                                                     |              |                | Contractor     |               |      |       |  |